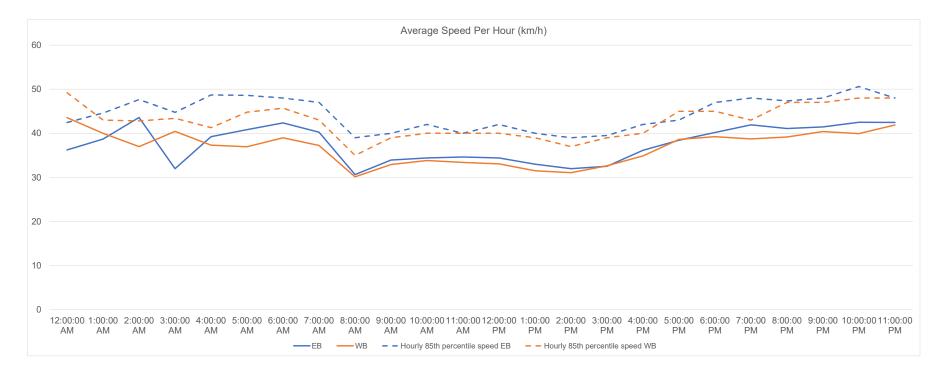

### **Vehicle Speed Summary**

Station ID: C0057-03

Location: PROSPECT LAKE RD between WEST SAANICH RD AND LOHR RD

Dates: 2023-01-27 to 2023-02-02

| Bin Number    | 1    | 2     | 3     | 4     | 5     | 6     | 7     | 8     | 9     | 10    | 11    | 12    | 13    | 14      |
|---------------|------|-------|-------|-------|-------|-------|-------|-------|-------|-------|-------|-------|-------|---------|
| Bin Speeds    | 1-20 | 21-25 | 26-30 | 31-35 | 36-40 | 41-45 | 46-50 | 51-55 | 56-60 | 61-65 | 66-70 | 71-80 | 81-90 | 91-9999 |
| Count Total   | 340  | 773   | 2438  | 5230  | 3233  | 1372  | 844   | 182   | 58    | 13    | 0     | 3     | 0     | 0       |
| Percent Total | 2%   | 5%    | 17%   | 36%   | 22%   | 9%    | 6%    | 1%    | 0%    | 0%    | 0%    | 0%    | 0%    | 0%      |

| Movements | Above 30 km/h | Above 40 km/h | Above 50 km/h |
|-----------|---------------|---------------|---------------|
| EB        | 77%           | 20%           | 2%            |
| WB        | 74%           | 14%           | 2%            |
| Combined  | 75%           | 17%           | 2%            |

| Movements | Average Speed | 85th Percentile Speed | 95th Percentile Speed<br>48 km/h |  |  |
|-----------|---------------|-----------------------|----------------------------------|--|--|
| EB        | 35 km/h       | 43 km/h               |                                  |  |  |
| WB        | 34 km/h       | 40 km/h               | 47 km/h                          |  |  |
| Combined  | 35 km/h       | 42 km/h               | 47 km/h                          |  |  |